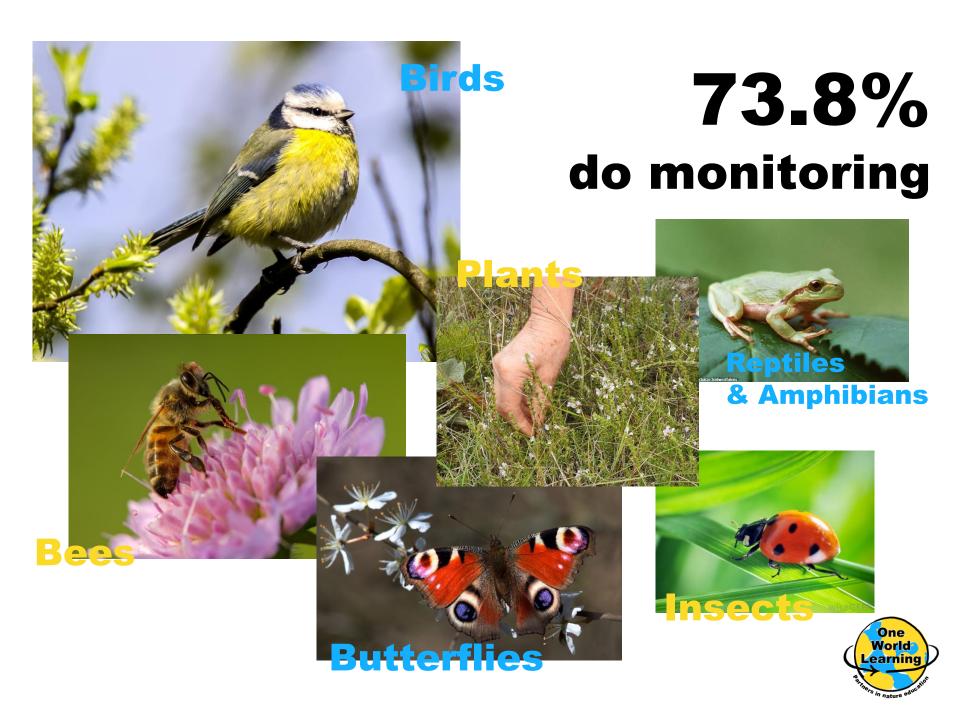

Nature education: What are we doing at home and abroad?



One World Learning is an international environmental education initiative bringing together best practices in this field from five European countries and the wider BirdLife Europe partnership.

World

Contact



42 respondents

36 organisations

23
BirdLife partners







### 90.5%



### of respondents work on environmental education programs





## Who are the participants in the programs?













**libraries** teachers

organisations do collaborations

### public organisation

Schools youth group:

youth groups



national parks

universities

**NGOs** 





#### **Outdoors activities**







## Does your program use a teacher's guide or manual?







## 7.1% developed apps















63.8%

of organisations have a brand for their education program





## Do you have a "Connection to nature"?

NO 78,6% YES 21,4%

environmental





education







# 78.6% measure program's success

- Statistics
- Surveys
- Feedback from participants





## What would you like to receive from this project?

Help on how to reach other age groups

advice on strategy, templates for strategy

### collaborations

Funding opportunities/Funding/Material

Help for new tech develop (eg apps, ...)

advice on evaluation

more public

Reach







Marianna Colonna, BirdLife Europe Communication Team