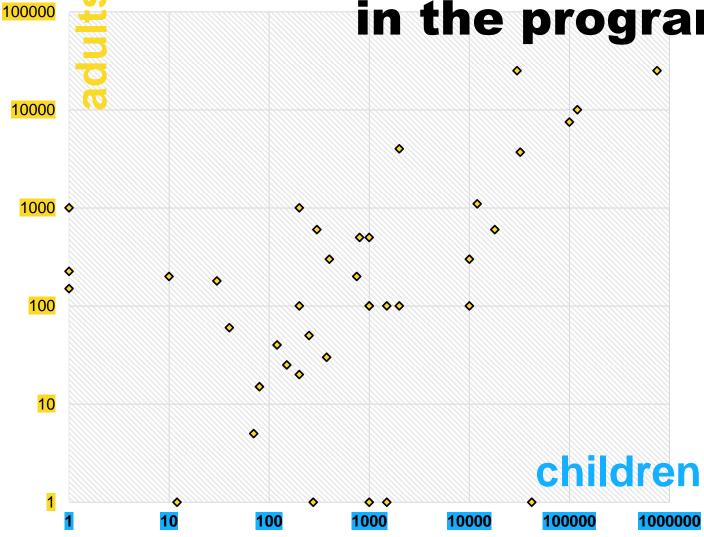

## Who are the participants in the programs?

**libraries** teachers

organisations do collaborations