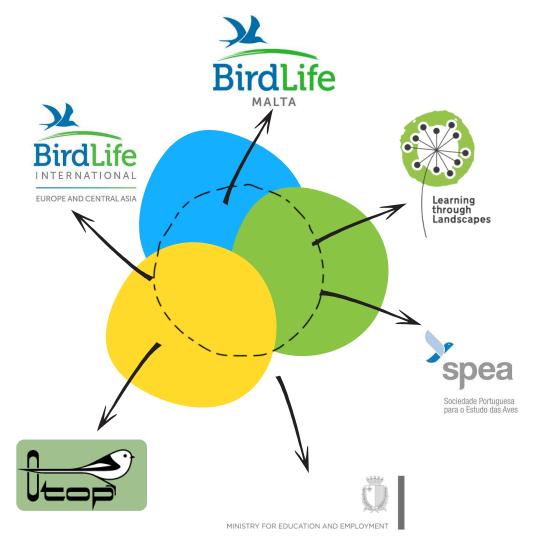

Nature education: What are we doing at home and abroad?

One World Learning is an international environmental education initiative bringing together best practices in this field from five European countries and the wider BirdLife Europe partnership.