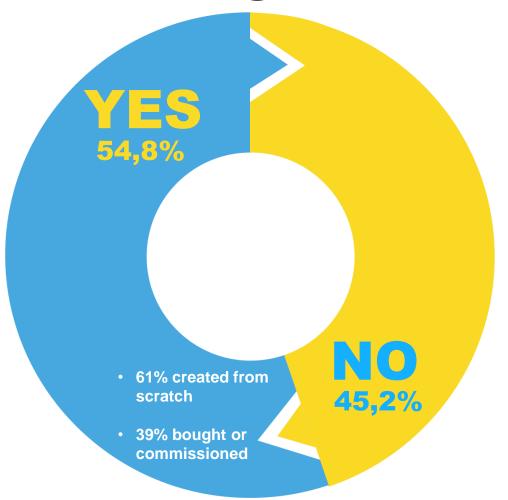

Nature education: What are we doing at home and abroad?



One World Learning is an international environmental education initiative bringing together best practices in this field from five European countries and the wider BirdLife Europe partnership.

World

Contact



42 respondents

36 organisations

23
BirdLife partners







### 90.5%



### of respondents work on environmental education programs





## Who are the participants in the programs?













**libraries** teachers

organisations do collaborations

### public organisation

Schools youth group:

youth groups



national parks

universities

**NGOs** 





#### **Outdoors activities**







## Does your program use a teacher's guide or manual?







## 7.1% developed apps















63.8%

of organisations have a brand for their education program





## Do you have a "Connection to nature"?

NO 78,6% YES 21,4%

environmental





education







# 78.6% measure program's success

- Statistics
- Surveys
- Feedback from participants





## What would you like to receive from this project?

Help on how to reach other age groups

advice on strategy, templates for strategy

### collaborations

Funding opportunities/Funding/Material

Help for new tech develop (eg apps, ...)

advice on evaluation

more public

Reach







Marianna Colonna, BirdLife Europe Communication Team