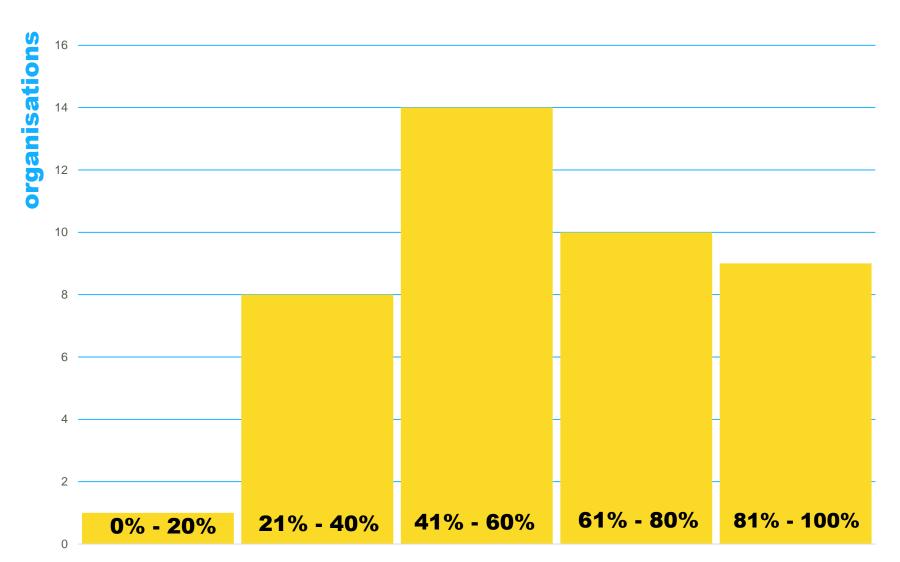

Nature education: What are we doing at home and abroad?



One World Learning is an international environmental education initiative bringing together best practices in this field from five European countries and the wider BirdLife Europe partnership.

World

Contact



42 respondents

36 organisations

23
BirdLife partners







### 90.5%



### of respondents work on environmental education programs





## Who are the participants in the programs?













**libraries** teachers

organisations do collaborations

### public organisation

Schools youth group:

youth groups



national parks

universities

**NGOs** 





#### **Outdoors activities**







## Does your program use a teacher's guide or manual?







## 7.1% developed apps















63.8%

of organisations have a brand for their education program





## Do you have a "Connection to nature"?

NO 78,6% YES 21,4%

environmental





education







# 78.6% measure program's success

- Statistics
- Surveys
- Feedback from participants





## What would you like to receive from this project?

Help on how to reach other age groups

advice on strategy, templates for strategy

### collaborations

Funding opportunities/Funding/Material

Help for new tech develop (eg apps, ...)

advice on evaluation

more public

Reach







Marianna Colonna, BirdLife Europe Communication Team