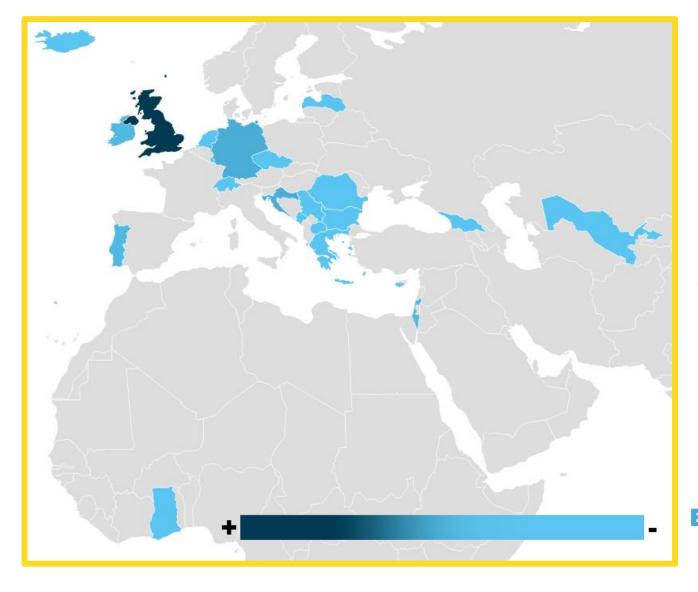

Nature education: What are we doing at home and abroad?



One World Learning is an international environmental education initiative bringing together best practices in this field from five European countries and the wider BirdLife Europe partnership.

World

Contact



42 respondents

36 organisations

23
BirdLife partners







### 90.5%



### of respondents work on environmental education programs





## Who are the participants in the programs?













**libraries** teachers

organisations do collaborations

### public organisation

Schools youth group:

youth groups



national parks

universities

**NGOs** 





#### **Outdoors activities**







## Does your program use a teacher's guide or manual?







## 7.1% developed apps















63.8%

of organisations have a brand for their education program





## Do you have a "Connection to nature"?

NO 78,6% YES 21,4%

environmental





education







# 78.6% measure program's success

- Statistics
- Surveys
- Feedback from participants





## What would you like to receive from t